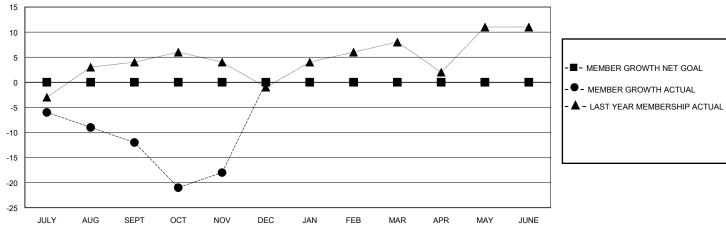

## District 1 CN

GMT: LOCATION ILLINOIS GMT CA

| •             |               |             |               |                               |                        |                         | • • • • • • • • • • • • • • • • • • • •            |  |
|---------------|---------------|-------------|---------------|-------------------------------|------------------------|-------------------------|----------------------------------------------------|--|
|               | Club          | s           |               | Members RESULTS FOR 2023-2024 |                        |                         |                                                    |  |
|               | RESULTS FOR   | R 2023-2024 |               |                               |                        |                         |                                                    |  |
| QUARTER       | NEW CLUB GOAL | NEW CLUBS   | DROPPED CLUBS | QUARTER MEME                  | BER GROWTH NET<br>GOAL | MEMBER GROWTH<br>ACTUAL | DROPPED<br>MEMBERS ACTUAL<br>(including transfers) |  |
| JULY/AUG/SEPT | 0             | 0           | 0             | JULY/AUG/SEPT                 | 0                      | 16                      | 27                                                 |  |
| OCT/NOV/DEC   | 0             | 0           | 0             | OCT/NOV/DEC                   | 0                      | 11                      | 17                                                 |  |
| JAN/FEB/MAR   | 0             | 0           | 0             | JAN/FEB/MAR                   | 0                      | 0                       | 0                                                  |  |
| APR/MAY/JUNE  | 0             | 0           | 0             | APR/MAY/JUNE                  | 0                      | 0                       | 0                                                  |  |